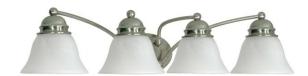

## NUVO 60/3207

Empire ES - 4 Light 29" Vanity with Alabaster Glass - (4) 13w GU24 Lamps Included

| Empire            |  |
|-------------------|--|
| Vanity & Wall     |  |
| Wall - Up or Down |  |
| Brushed Nickel    |  |
| Transitional      |  |
| 4                 |  |
| 2 Year Limited    |  |
|                   |  |