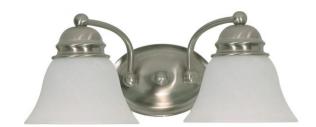

## NUVO 60/3205

Empire ES - 2 Light 15" Vanity with Alabaster Glass - (2) 13w GU24 Lamps Included

| Empire            |  |  |
|-------------------|--|--|
| Vanity & Wall     |  |  |
| Wall - Up or Down |  |  |
| Brushed Nickel    |  |  |
| Transitional      |  |  |
| 2                 |  |  |
| 2 Year Limited    |  |  |
|                   |  |  |

## **Product Specifications**

| Style        | Extends   | Width     | Height        | Package Weight | Glass Finish                |
|--------------|-----------|-----------|---------------|----------------|-----------------------------|
| Transitional | n/a       | 14.88     | 6.13          | 3.75           | Glass                       |
| Bulb Shape   | Bulb Type | Bulb Base | Bulb Included | UPC            | Replaceable Light<br>Source |
| T2           | CFL       | GU24      | 1             | *045923632051  | Yes                         |