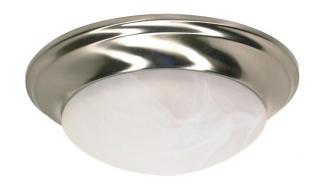

## NUVO 60/3201

1 Light 12" Flush Mount Twist & Lock with Alabaster Glass - (1) 18w GU24 Lamp Included

| Fixture Type     | Close-to-Ceiling<br>Flush |  |  |
|------------------|---------------------------|--|--|
| Category         |                           |  |  |
| Finish           | Brushed Nickel            |  |  |
| Style Transi     |                           |  |  |
| Number Of Lights | 1                         |  |  |
| Warranty         | 2 Year Limited            |  |  |