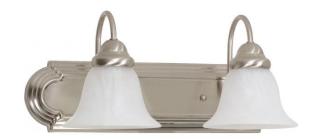

## NUVO 60/320

Ballerina - 2 Light - 18" - Vanity - with Alabaster Glass Bell Shades

| Collection       | Ballerina         |  |  |
|------------------|-------------------|--|--|
| Fixture Type     | Vanity & Wall     |  |  |
| Category         | Wall - Up or Down |  |  |
| Finish           | Brushed Nickel    |  |  |
| Style            | Traditional       |  |  |
| Number Of Lights | 2                 |  |  |
| Warranty         | 1 Year Limited    |  |  |

## **Product Specifications**

| Style       | Extends      | Width     | Height        | Package Weight | Glass Finish                |
|-------------|--------------|-----------|---------------|----------------|-----------------------------|
| Traditional | n/a          | 18.00     | 7.63          | 5.39           | Glass                       |
| Bulb Shape  | Bulb Type    | Bulb Base | Bulb Included | UPC            | Replaceable Light<br>Source |
| A19         | Incandescent | Medium    | 0             | *045923603204  | Yes                         |