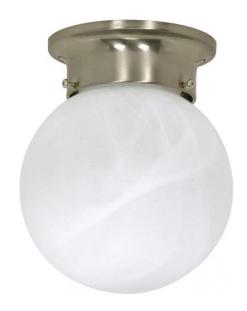

## NUVO 60/3189

1 Light 6" Ceiling Mount with Alabaster Glass - (1) 13w GU24 Lamp Included

| Fixture Type     | Close-to-Ceiling |  |  |
|------------------|------------------|--|--|
| Category         | Flush            |  |  |
| Finish           | Brushed Nickel   |  |  |
| Style            | Utility          |  |  |
| Number Of Lights | 1                |  |  |
| Warranty         | 2 Year Limited   |  |  |