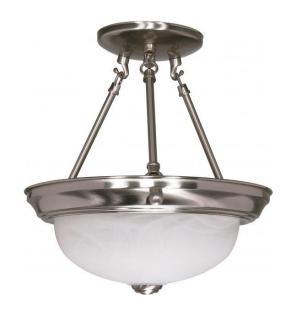

## NUVO 60/3184

2 Light 11" Semi-Flush with Alabaster Glass - (2) 13w GU24 Lamps Included

| Close-to-Ceiling |  |  |
|------------------|--|--|
| Semi Flush       |  |  |
| Brushed Nickel   |  |  |
| Transitional     |  |  |
| 2                |  |  |
| 2 Year Limited   |  |  |
|                  |  |  |

## **Product Specifications**

| Style        | Extends   | Width     | Height        | Package Weight | Glass Finish                |
|--------------|-----------|-----------|---------------|----------------|-----------------------------|
| Transitional | n/a       | 11.38     | 12.00         | 4.46           | Glass                       |
| Bulb Shape   | Bulb Type | Bulb Base | Bulb Included | UPC            | Replaceable Light<br>Source |
| T2           | CFL       | GU24      | 1             | *045923631849  | Yes                         |