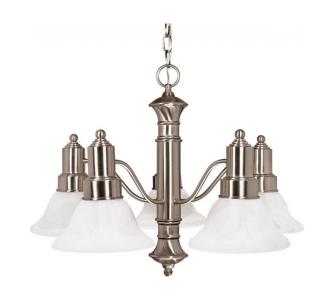

## NUVO 60/3182

Gotham ES - 5 Light 25" Chandelier with Alabaster Glass - 13w GU24 Lamps Included

| Collection       | Gotham Chandelier Hanging |  |  |
|------------------|---------------------------|--|--|
| Fixture Type     |                           |  |  |
| Category         |                           |  |  |
| Finish           | Brushed Nickel            |  |  |
| Style            | Transitional              |  |  |
| Number Of Lights | 5                         |  |  |
| Warranty         | 2 Year Limited            |  |  |