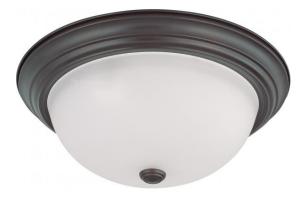

## NUVO 60/3147

3 Light 15" Flush Mount with Frosted White Glass

| Close-to-Ceiling                |  |  |
|---------------------------------|--|--|
| Flush                           |  |  |
| Mahogany Bronze<br>Transitional |  |  |
|                                 |  |  |
| 1 Year Limited                  |  |  |
|                                 |  |  |

## **Product Specifications**

| Style        | Extends      | Width     | Height        | Package Weight | Glass Finish                |
|--------------|--------------|-----------|---------------|----------------|-----------------------------|
| Transitional | n/a          | 15.25     | 6.00          | 6.23           | Glass                       |
| Bulb Shape   | Bulb Type    | Bulb Base | Bulb Included | UPC            | Replaceable Light<br>Source |
| A19          | Incandescent | Medium    | 0             | *045923631474  | Yes                         |