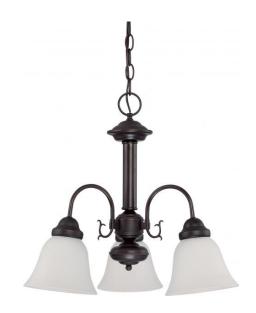

## NUVO 60/3142

Ballerina - 3 Light 20" Chandelier with Frosted White Glass

| Collection       | Ballerina                |  |  |
|------------------|--------------------------|--|--|
| Fixture Type     | Chandelier               |  |  |
| Category         | Hanging  Mahogany Bronze |  |  |
| Finish           |                          |  |  |
| Style            | Traditional              |  |  |
| Number Of Lights | 3                        |  |  |
| Warranty         | 1 Year Limited           |  |  |

## **Product Specifications**

| Style       | Extends      | Width     | Height        | Package Weight | Glass Finish                |
|-------------|--------------|-----------|---------------|----------------|-----------------------------|
| Traditional | n/a          | 20.00     | 17.00         | 9.22           | Glass                       |
| Bulb Shape  | Bulb Type    | Bulb Base | Bulb Included | UPC            | Replaceable Light<br>Source |
| A19         | Incandescent | Medium    | 0             | *045923631429  | Yes                         |