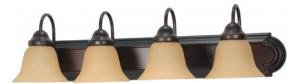

## NUVO 60/3123

Ballerina ES - 4 Light 30" Vanity with Champagne Glass - (4) 13w GU24 Lamps Included

| Ballerina         |  |  |
|-------------------|--|--|
| Vanity & Wall     |  |  |
| Wall - Up or Down |  |  |
| Mahogany Bronze   |  |  |
| Traditional       |  |  |
| 4                 |  |  |
| 2 Year Limited    |  |  |
|                   |  |  |

## **Product Specifications**

| Style       | Extends   | Width     | Height        | Package Weight | Glass Finish                |
|-------------|-----------|-----------|---------------|----------------|-----------------------------|
| Traditional | n/a       | 30.00     | 7.63          | 9.75           | Glass                       |
| Bulb Shape  | Bulb Type | Bulb Base | Bulb Included | UPC            | Replaceable Light<br>Source |
|             |           |           |               |                | Source                      |