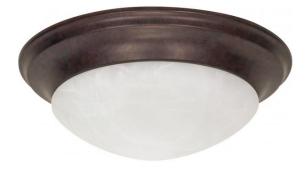

## NUVO 60/282

3 Light - 17" - Flush Mount - Twist & Lock with Alabaster Glass

| Close-to-Ceiling |
|------------------|
| Flush            |
| Old Bronze       |
| Transitional     |
| 3                |
| 1 Year Limited   |
|                  |

## **Product Specifications**

| Style        | Extends      | Width     | Height        | Package Weight | Glass Finish                |
|--------------|--------------|-----------|---------------|----------------|-----------------------------|
| Transitional | n/a          | 17.00     | 6.00          | 7.42           | Glass                       |
| Bulb Shape   | Bulb Type    | Bulb Base | Bulb Included | UPC            | Replaceable Light<br>Source |
| A19          | Incandescent | Medium    | 0             | *045923602825  | Yes                         |