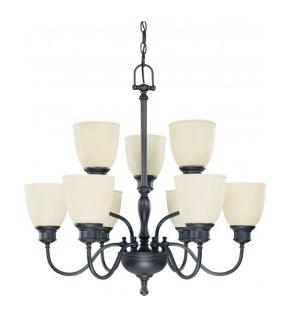

## NUVO 60/2781

Bella - 9 Light 2 Tier Chandelier with Biscotti

| Collection       | Bella<br>Chandelier |  |  |
|------------------|---------------------|--|--|
| Fixture Type     |                     |  |  |
| Category         | Hanging             |  |  |
| Finish           | Aged Bronze         |  |  |
| Style            | Transitional        |  |  |
| Number Of Lights | 9                   |  |  |
| Warranty         | 1 Year Limited      |  |  |

## **Features**

- Bella Two Tier Nine Light Chandelier
- Width: 29" Height: 28"
- Brushed Nickel / Satin White Glass
- UL Dry

## **Product Specifications**

| Style        | Extends      | Width     | Height        | Package Weight | Glass Finish                |
|--------------|--------------|-----------|---------------|----------------|-----------------------------|
| Transitional | n/a          | 29.00     | 28.00         | 29.7           | Glass                       |
| Bulb Shape   | Bulb Type    | Bulb Base | Bulb Included | UPC            | Replaceable Light<br>Source |
| A19          | Incandescent | Medium    | 0             | *045923627811  | Yes                         |