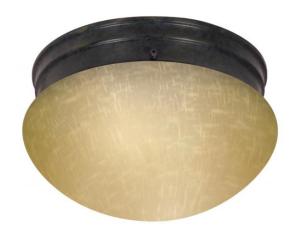

## NUVO 60/2654

8" Mushroom Mahogany Bronze Champagne Linen Glass GU24

| Fixture Type     | Close-to-Ceiling<br>Flush |  |  |
|------------------|---------------------------|--|--|
| Category         |                           |  |  |
| Finish Mahogany  |                           |  |  |
| Style            | Utility                   |  |  |
| Number Of Lights | 2                         |  |  |
| Warranty         | 2 Year Limited            |  |  |

## **Product Specifications**

| Style      | Extends   | Width     | Height        | Package Weight | Glass Finish                |
|------------|-----------|-----------|---------------|----------------|-----------------------------|
| Utility    | n/a       | 8.00      | 7.50          | 2.2            | Glass                       |
| Bulb Shape | Bulb Type | Bulb Base | Bulb Included | UPC            | Replaceable Light<br>Source |
| T2         | CFL       | GU24      | 1             | *045923626548  | Yes                         |