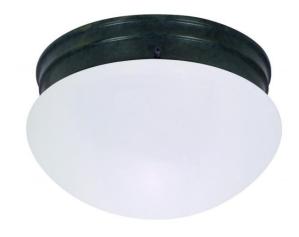

## NUVO 60/2653

8" Mushroom Mahogany Bronze Frosted Glass Incandescent

| Fixture Type     | Close-to-Ceiling<br>Flush<br>Mahogany Bronze<br>Utility |  |  |
|------------------|---------------------------------------------------------|--|--|
| Category         |                                                         |  |  |
| Finish           |                                                         |  |  |
| Style            |                                                         |  |  |
| Number Of Lights | 2                                                       |  |  |
| Warranty         | 2 Year Limited                                          |  |  |

## **Product Specifications**

| Style      | Extends   | Width     | Height        | Package Weight | Glass Finish                |
|------------|-----------|-----------|---------------|----------------|-----------------------------|
| Utility    | n/a       | 8.00      | 7.50          | 2.2            | n/a                         |
| Bulb Shape | Bulb Type | Bulb Base | Bulb Included | UPC            | Replaceable Light<br>Source |
| T2         | CFL       | GU24      | 1             | *045923626531  | Yes                         |