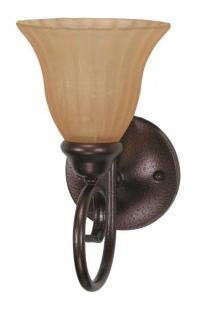

## NUVO 60/2411

Moulan ES - 1 Light Vanity with Champagne Linen Glass - (Lamp Included)

| Moulan            |
|-------------------|
| Vanity & Wall     |
| Wall - Up or Down |
| Copper Bronze     |
| Transitional      |
| 1                 |
| 2 Year Limited    |
|                   |

## **Features**

■ Moulan - ES One Light Wall Sconce Width: 6" Height: 11" Extension: 8 3/4"

Copper Espresso / Honey Marble

**UL** Damp

## **Product Specifications**

| Style        | Extends   | Width     | Height        | Package Weight | Glass Finish                |
|--------------|-----------|-----------|---------------|----------------|-----------------------------|
| Transitional | n/a       | 6.00      | 11.00         | 3.29           | Glass                       |
| Bulb Shape   | Bulb Type | Bulb Base | Bulb Included | UPC            | Replaceable Light<br>Source |
| T2           | CFL       | GU24      | 1             | *045923624117  | Yes                         |