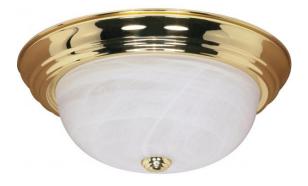

## NUVO 60/215

3 Light - 15" - Flush Mount - Alabaster Glass

| Close-to-Ceiling |  |
|------------------|--|
| Flush            |  |
| Polished Brass   |  |
| Transitional     |  |
| 3                |  |
| 1 Year Limited   |  |
|                  |  |

## **Product Specifications**

| Style        | Extends      | Width     | Height        | Package Weight | Glass Finish                |
|--------------|--------------|-----------|---------------|----------------|-----------------------------|
| Transitional | n/a          | 15.25     | 6.00          | 6.8            | Glass                       |
| Bulb Shape   | Bulb Type    | Bulb Base | Bulb Included | UPC            | Replaceable Light<br>Source |
| A19          | Incandescent | Medium    | 0             | *045923602153  | Yes                         |