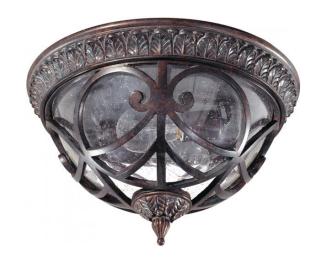

## NUVO 60/2057

Aston - 2 Light Flush Dome with Seeded Glass

| Collection       | Aston            |  |  |
|------------------|------------------|--|--|
| Fixture Type     | Outdoor          |  |  |
| Category         | Flush            |  |  |
| Finish           | Dark Plum Bronze |  |  |
| Style            | Transitional     |  |  |
| Number Of Lights | 2                |  |  |
| Warranty         | 1 Year Limited   |  |  |