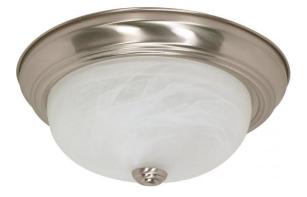

## NUVO 60/198

2 Light - 13" - Flush Mount - Alabaster Glass

| Close-to-Ceiling |  |
|------------------|--|
| Flush            |  |
| Brushed Nickel   |  |
| Transitional     |  |
| 2                |  |
| 1 Year Limited   |  |
|                  |  |

## **Product Specifications**

| Style        | Extends      | Width     | Height        | Package Weight | Glass Finish                |
|--------------|--------------|-----------|---------------|----------------|-----------------------------|
| Transitional | n/a          | 13.13     | 5.38          | 4.36           | Glass                       |
| Bulb Shape   | Bulb Type    | Bulb Base | Bulb Included | UPC            | Replaceable Light<br>Source |
| A19          | Incandescent | Medium    | 0             | *045923601989  | Yes                         |