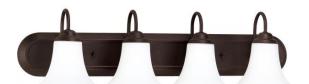

## NUVO 60/1855

Dupont - 4 Light Vanity with Satin White Glass

| Collection       | Dupont<br>Vanity & Wall |  |  |
|------------------|-------------------------|--|--|
| Fixture Type     |                         |  |  |
| Category         | Wall - Up or Down       |  |  |
| Finish           | Dark Chocolate Bronze   |  |  |
| Style            | Transitional            |  |  |
| Number Of Lights | 4                       |  |  |
| Warranty         | 1 Year Limited          |  |  |

## **Product Specifications**

| Style        | Extends      | Width     | Height        | Package Weight | Glass Finish                |
|--------------|--------------|-----------|---------------|----------------|-----------------------------|
| Transitional | n/a          | 30.00     | 8.00          | 9.68           | Glass                       |
| Bulb Shape   | Bulb Type    | Bulb Base | Bulb Included | UPC            | Replaceable Light<br>Source |
| A19          | Incandescent | Medium    | 0             | *045923618550  | Yes                         |