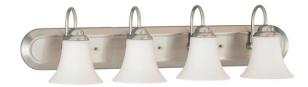

## NUVO 60/1835

Dupont - 4 Light Vanity with Satin White Glass

| Collection       | Dupont  Vanity & Wall  Wall - Up or Down |  |  |
|------------------|------------------------------------------|--|--|
| Fixture Type     |                                          |  |  |
| Category         |                                          |  |  |
| Finish           | Brushed Nickel                           |  |  |
| Style            | Transitional                             |  |  |
| Number Of Lights | 4                                        |  |  |
| Warranty         | 1 Year Limited                           |  |  |