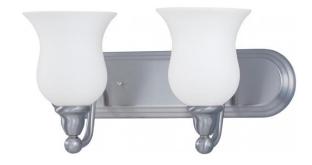

## NUVO 60/1813

Glenwood - 2 Light Vanity with Satin White

| Glenwood          |  |  |
|-------------------|--|--|
| Vanity & Wall     |  |  |
| Wall - Up or Down |  |  |
| Brushed Nicke     |  |  |
| Traditional       |  |  |
| 2                 |  |  |
| 1 Year Limited    |  |  |
|                   |  |  |

## **Features**

- Glenwood Two Light Vanity Fixture
- Width: 18" Height: 8 1/2" Extension: 7 3/4"
- Brushed Nickel / Water Spot
- **UL** Damp