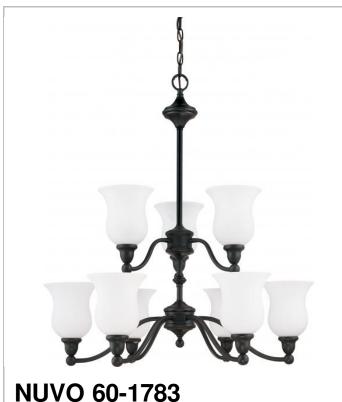

## **SATCO**<sup>®</sup> NUVO<sup>®</sup>

Project Name

Location

Prepared By

|        |         |        | _   | -   | - | 2 |
|--------|---------|--------|-----|-----|---|---|
|        |         |        |     |     |   |   |
| GLENWO | DOD 9 L | T CHAN | DEL | _IE | R |   |

Notes

| General           |                |  |
|-------------------|----------------|--|
| Collection        | Glenwood       |  |
| Finish            | Sudbury Bronze |  |
| Style             | Traditional    |  |
| Number of Lamps   | 9              |  |
| Height            | 36.5           |  |
| Width             | 32.25          |  |
| Specifications    |                |  |
| Base              | Medium         |  |
| Bulb Type         | Incandescent   |  |
| Max Wattage       | 60             |  |
| Bulb Included     | 0              |  |
| Glass Description | Glass          |  |
| Dimensions        |                |  |
| Chain Length      | 72             |  |
| Compliance        |                |  |
| UL Application    | Ceiling        |  |
| CA Prop 65        | Lead           |  |
| RoHS Compliant    | Yes            |  |