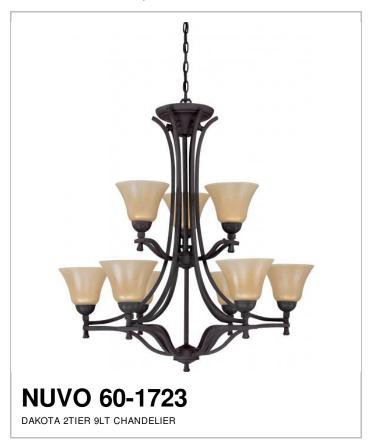

## SATCO NUVO

Project Name

Location

Prepared By

| N | OI | re | Ŀ |
|---|----|----|---|
|   |    |    |   |

| General         |                |
|-----------------|----------------|
| Collection      | Dakota         |
| Finish          | Mountain Lodge |
| Style           | Transitional   |
| Number of Lamps | 9              |
| Height          | 32.13          |
| Width           | 31             |