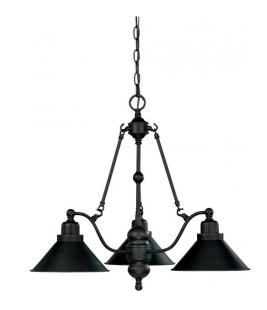

## NUVO 60/1701

Bridgeview - 3 Light 26" Chandelier

| Collection       | Bridgeview          |  |  |
|------------------|---------------------|--|--|
| Fixture Type     | Chandelier          |  |  |
| Category         | Hanging             |  |  |
| Finish           | Mission Dust Bronze |  |  |
| Style            | Transitional        |  |  |
| Number Of Lights | 3                   |  |  |
| Warranty         | 1 Year Limited      |  |  |

#### **Features**

- Bridgeview Three Light Chandelier
- Width: 26 1/2" Height: 22"
- Mahogany Bronze / Champagne Washed Linen
- UL Dry

### **Product Specifications**

| Style        | Extends   | Width     | Height        | Package Weight | Glass Finish                |
|--------------|-----------|-----------|---------------|----------------|-----------------------------|
| Transitional | n/a       | 26.50     | 22.00         | 10.36          | n/a                         |
|              |           |           |               |                |                             |
| Bulb Shape   | Bulb Type | Bulb Base | Bulb Included | UPC            | Replaceable Light<br>Source |