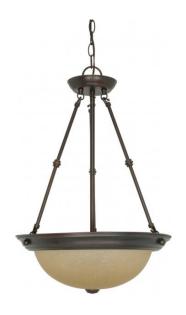

## NUVO 60/1262

3 Light 15" Pendant with Champagne Linen Washed Glass

| Fixture Type     | Pendant Pendants Mahogany Bronze Transitional |  |  |
|------------------|-----------------------------------------------|--|--|
| Category         |                                               |  |  |
| Finish           |                                               |  |  |
| Style            |                                               |  |  |
| Number Of Lights | 3                                             |  |  |
| Warranty         | 1 Year Limited                                |  |  |

## **Product Specifications**

| Style        | Extends      | Width     | Height        | Package Weight | Glass Finish                |
|--------------|--------------|-----------|---------------|----------------|-----------------------------|
| Transitional | n/a          | 15.00     | 23.00         | 9.22           | Glass                       |
| Bulb Shape   | Bulb Type    | Bulb Base | Bulb Included | UPC            | Replaceable Light<br>Source |
| A19          | Incandescent | Medium    | 0             | *045923612626  | Yes                         |