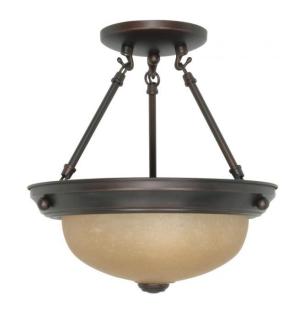

## NUVO 60/1258

2 Light 11" SemiFlush with Champagne Linen Washed Glass

| Fixture Type     | Close-to-Ceiling Semi Flush Mahogany Bronze Transitional |  |  |
|------------------|----------------------------------------------------------|--|--|
| Category         |                                                          |  |  |
| Finish           |                                                          |  |  |
| Style            |                                                          |  |  |
| Number Of Lights | 2                                                        |  |  |
| Warranty         | 1 Year Limited                                           |  |  |

## **Product Specifications**

| Style        | Extends      | Width     | Height        | Package Weight | Glass Finish                |
|--------------|--------------|-----------|---------------|----------------|-----------------------------|
| Transitional | n/a          | 11.38     | 12.00         | 5.64           | Glass                       |
| Bulb Shape   | Bulb Type    | Bulb Base | Bulb Included | UPC            | Replaceable Light<br>Source |
| A19          | Incandescent | Medium    | 0             | *045923612589  | Yes                         |